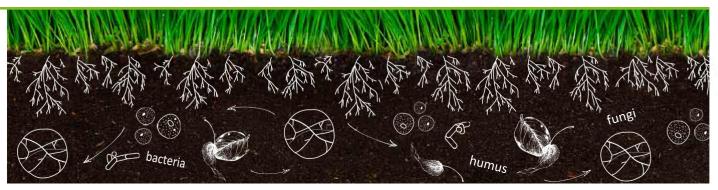

### **SOIL IMPROVERS AND BIOSTIMULANTS**

The breakdown of a wide array of organic ingredients in DCM fertilizers stimulate the development of a rich, varied and positive soil life, thus releasing organic material (humus) that improves the soil structure without making the surface slippery. DCM not only feeds this microbial life, but also offers products to bring and keep it up to the appropriate levels. These products are indispensable for a diverse and active soil life below the turf.

AND MAKE IT AVAILABLE
TO PLANT ROOTS

LIVE IN SYMBIOSIS WITH PLANT
ROOTS: THE PLANT IS MORE EASILY
PROVIDED WITH WATER AND
NUTRIENTS