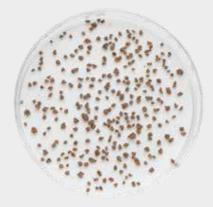

### **EVEN DISTRIBUTION**

Because of the unique production process, the **MINIGRAN®** granule contains the same nutrients in each granule. Several trials have shown that **MINIGRAN®** can be distributed up to 60% more efficiently than a regular pellet or crumble! This perfect distribution ensures even growth and color, leaving no spot pattern. The small granules fall deeper into the turf, thus increasing efficiency since they are not picked up while mowing.

#### SPECIFIC SIEVING IN FUNCTION OF APPLICATION

STANDARD SIEVING

FINE SIEVING FOR GREENS

LARGER GRANULE DIAMETER
FOR FAIRWAYS

UNIFORMITY INDEX = 25

Distribution of 10 kg/100m2 in function of granule type