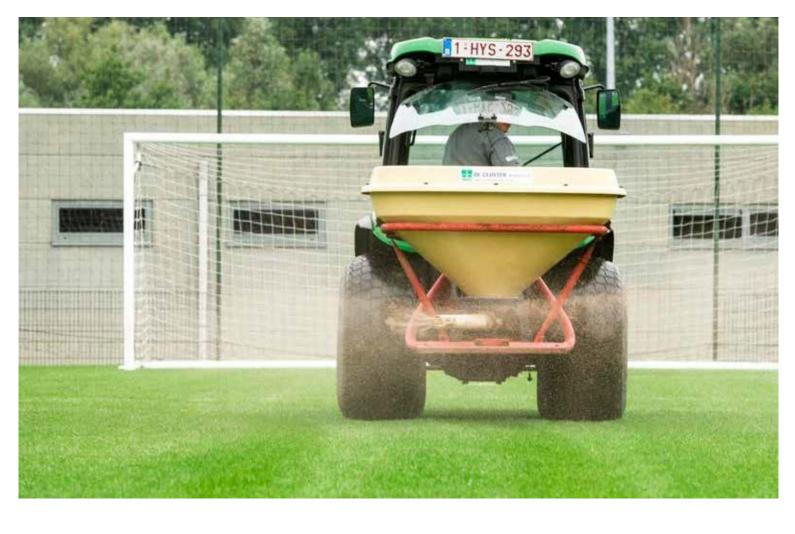

### **EVEN DISTRIBUTION**

Because of the unique production process, the **MINIGRAN®** granule contains the same nutrients in each granule. Several trials have shown that **MINIGRAN®** can be distributed up to 60% more efficiently than a regular pellet or crumble! This perfect distribution ensures even growth and color, leaving no spot pattern. The small granules fall deeper into the turf, thus increasing efficiency since they are not picked up while mowing.

#### SPECIFIC SIEVING IN FUNCTION OF APPLICATION

STANDARD SIEVING

FINE SIEVING FOR GREENS

LARGER GRANULE DIAMETER
FOR FAIRWAYS

UNIFORMITY INDEX = 25

Distribution of 10 kg/100m2 in function of granule type