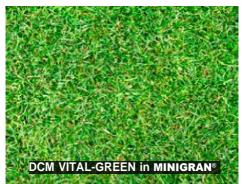

## **DCM VITAL-GREEN**

NPK 14-4-8 + 3 MgO + 0.05 % Fe (EDTA)

DCM has the perfectly balanced formula for summer fertilization. The organic nutrients in these fertilizers release evenly for a continuous growing turf with constant ball speed. The appropriate potassium content ensures a strong turf, resistant against treading. The added magnesium and iron result in a green grass color.