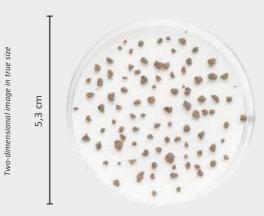

### **EVEN DISTRIBUTION**

Because of the unique production process, the **MINIGRAN®** granule contains the same nutrients in each granule. Several trials have shown that **MINIGRAN®** can be distributed up to 60% more efficiently than a regular pellet or crumble! This perfect distribution ensures even growth and color, leaving no spot pattern. The small granules fall deeper into the turf, thus increasing efficiency since they are not picked up while mowing.

#### SPECIFIC SIEVING IN FUNCTION OF APPLICATION

STANDARD SIEVING

FINE SIEVING FOR GREENS

LARGER GRANULE DIAMETER
FOR FAIRWAYS

UNIFORMITY INDEX = 25

Distribution of 10 kg/100m2 in function of granule type