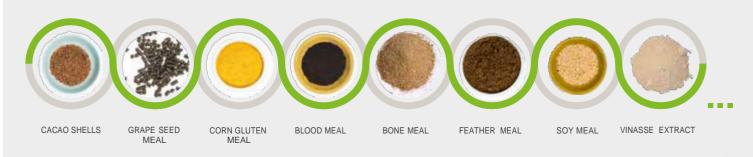

## ORGANIC /ORGANO-MINERAL FERTILIZERS

DCM fertilizers are meticulously selected from more than 30 different high-quality organic sources. Most of these are raw materials of plant or animal origin which are derived from residual flows from the food industry, given a second life by DCM! Our DCM organo-mineral fertilizers are formulas in which high-quality mineral components are harmoniously integrated. This makes these fertilizers particularly suitable for cold and wet soils or for applications requiring a quicker start.

#### MIXTURE OF VEGETAL, ANIMAL AND/OR MINERAL INGREDIENTS

EACH INGREDIENT HAS ITS SPECIFIC NPK CONTENT

EACH INGREDIENT IS A FEEDING SOURCE FOR SOIL LIFE