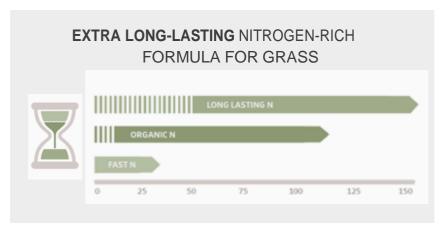

## **CONTROLLED** ORGANIC RELEASE

The nutrient release time of DCM fertilizers has been measured by several laboratories. To characterize the duration of effectiveness of its 100 % organic fertilizers, DCM has introduced the C.O.R.® value (Controlled Organic Release). This value indicates the number of days during which the fertilizer releases its nutrients in a controlled and gradual manner. DCM's innovation, DCM Turf-Mix, is even an organo-mineral fertilizer with an action of 100-150 days.

CONTINUOUS GRASS

GROWTH

ORGANO-MINERAL FERTILIZER
WITH EXTRA LONG-LASTING
ACTION

LESS LEACHING