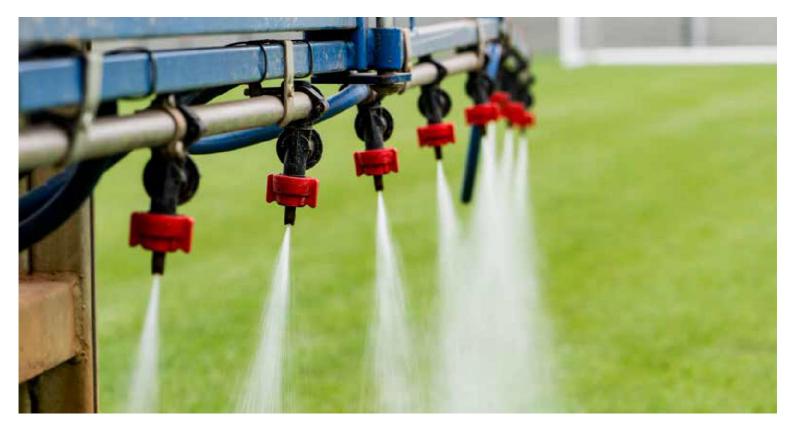

### **EVEN DISTRIBUTION**

Because of the unique production process, the **MINIGRAN®** granule contains the same nutrients in each granule. Several trials have shown that **MINIGRAN®** can be distributed up to 60% more efficiently than a regular pellet or crumble! This perfect distribution ensures even growth and color, leaving no spot pattern. The small granules fall deeper into the turf, thus increasing efficiency since they are not picked up while mowing.