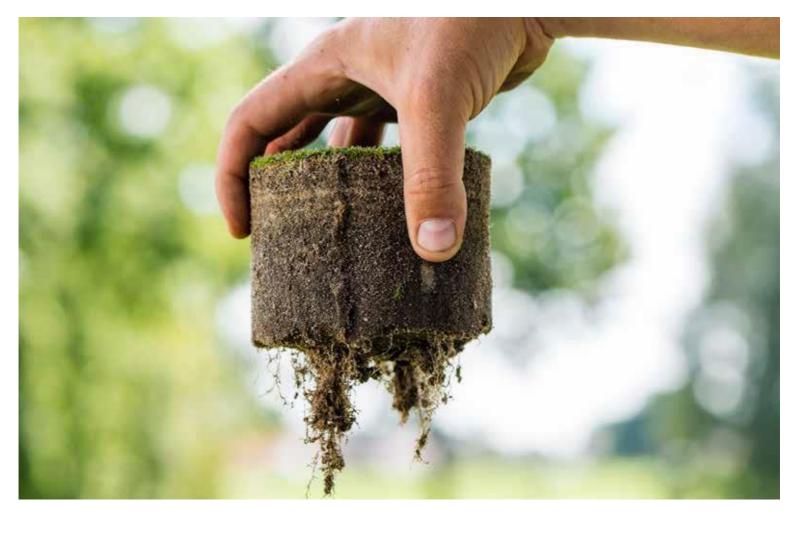

### **SOIL IMPROVERS AND BIOSTIMULANTS**

The breakdown of a wide array of organic ingredients in DCM fertilizers stimulate the development of a rich, varied and positive soil life, thus releasing organic material (humus) that improves the soil structure without making the surface slippery. DCM not only feeds this microbial life, but also offers products to bring and keep it up to the appropriate levels. These products are indispensable for a diverse and active soil life below the turf.

AND MAKE IT AVAILABLE
TO PLANT ROOTS

LIVE IN SYMBIOSIS WITH PLANT
ROOTS: THE PLANT IS MORE EASILY
PROVIDED WITH WATER AND
NUTRIENTS