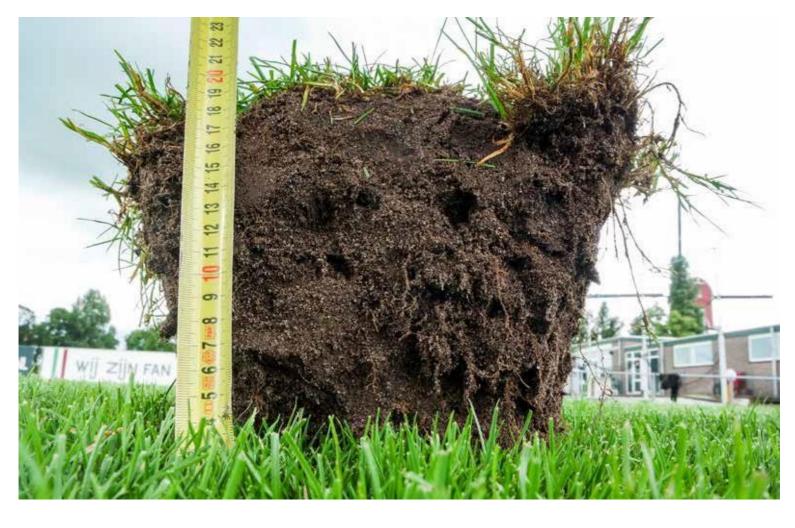

Healthy turf provides a denser, deeper rooting and greener turf.

### **IMPROVED** ROOTING

MICROBIAL SOIL CONDITIONERS

### **IMPROVED** ROOT DEVELOPMENT

A deep and well-developed root system is important for a strong turf, more resistant against treading and stressful situations. To stimulate (re)growth of roots, DCM has specific products like DCM Vivifos® in its range. The combination of mineral and organic phosphorus sources in DCM Vivifos® ensure a quick and long-lasting phosphorus action and stronger and deeper root taking at sowing, reseeding, putting down sod as well as when aerating the soil.

DEEP AND ACTIVE ROOTS

CLOSED AND STRONG TURF