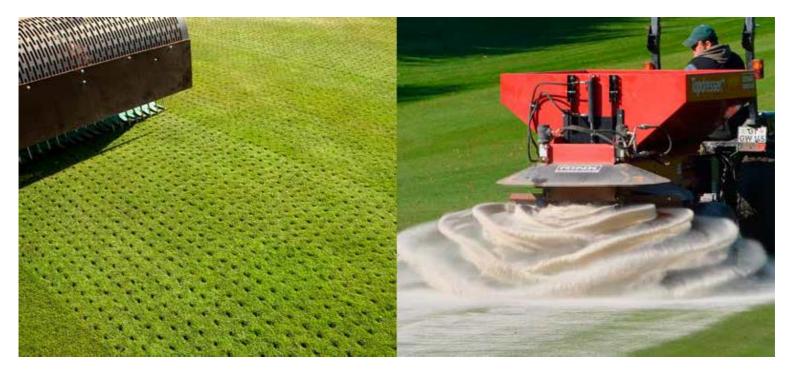

### **EVEN DISTRIBUTION**

Because of the unique production process, the **MINIGRAN®** granule contains the same nutrients in each granule. Several trials have shown that **MINIGRAN®** can be distributed up to 60% more efficiently than a regular pellet or crumble! This perfect distribution ensures even growth and color, leaving no spot pattern. The small granules fall deeper into the turf, thus increasing efficiency since they are not picked up while mowing.

#### SPECIFIC SIEVING IN FUNCTION OF APPLICATION

STANDARD SIEVING

FINE SIEVING FOR GREENS

LARGER GRANULE DIAMETER
FOR FAIRWAYS

UNIFORMITY INDEX = 25

Distribution of 10 kg/100m2 in function of granule type