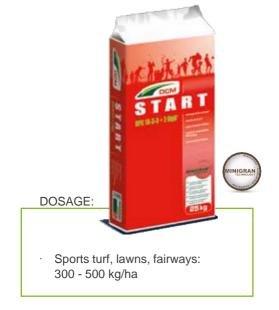

## **DCM START**

NPK 18-3-3 + 2 MgO

High demands are made on turf. Therefore, it is key to fertilize in spring using a formula high in N to obtain strong regrowth. Thanks to its specific composition, combining both fast-working and long-lasting organic nutrients with a remarkably high nitrogen content, DCM Start is an ideal fertilizer guaranteeing rapid (re)growth in spring or after reseeding.

The areas on the golf course that deal with the most play damage (divots), are the tees, especially the small tee boxes that are being used intensively. For a quick recovery of play damage, an additional fertilization rich in N, like DCM Start, may be advisable.

250 - 500 kg/ha