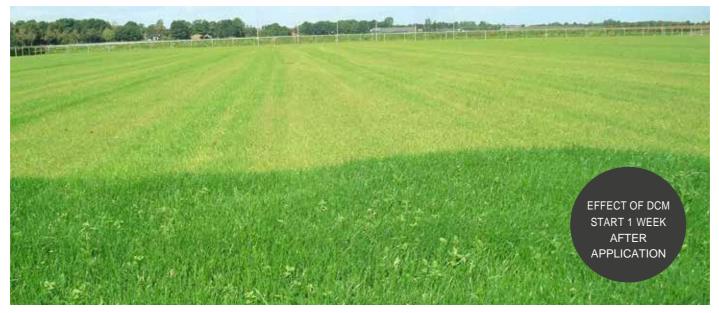

### **EVEN DISTRIBUTION**

Because of the unique production process, the **MINIGRAN®** granule contains the same nutrients in each granule. Several trials have shown that **MINIGRAN®** can be distributed up to 60% more efficiently than a regular pellet or crumble! This perfect distribution ensures even growth and color, leaving no spot pattern. The small granules fall deeper into the turf, thus increasing efficiency since they are not picked up while mowing.