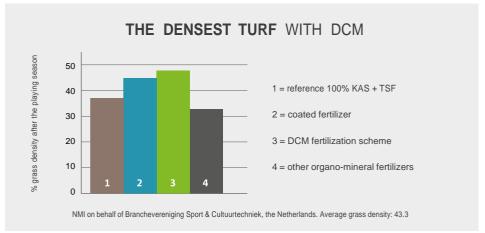

with a remarkably high nitrogen content, DCM Start is an ideal fertilizer guaranteeing rapid (re)growth in spring or after reseeding.

The areas on the golf course that deal with the most play damage (divots), are the tees, especially the small tee boxes that are being used intensively. For a quick recovery of play damage, an additional fertilization rich in N, like DCM Start, may be advisable.







## **DCM VITAL-GREEN**

NPK 14-4-8 + 3 MgO + 0.05 % Fe (EDTA)

DCM has the perfectly balanced formula for summer fertilization. The organic nutrients in these fertilizers release evenly for a continuous growing turf with constant ball speed. The appropriate potassium content ensures a strong turf, resistant against treading. The added magnesium and iron result in a green grass color.













## **DCM GRASS-CARE**

NPK 6-3-20 + 3 MgO + 0.1 % Fe (EDTA)

För att härda gräsmattan under vintern är det viktigt att applicera tillräckligt med kalium. Dessutom kommer sjukdomar och mossa i en stark och tät gräsmatta att ha mindre möjlighet att utvecklas. DCM Grass-Care ger inte bara kalium utan även kväve så att tillväxten fortsätter fram till vintern. Tillsatt magnesium och järnkelat säkerställer att en

djupgrön gräsfärg bibehålls under vintermånaderna. Ett extra plus: de organiska näringsämnena tvättas inte ut under vintern och stimulerar gräsets illväxt tidigt på våren.









## **DCM TURF-MIX**

NPK 18-0-8 + 0.08 % Fe (EDTA)

DCM Turf-Mix utvecklades speciellt för att gödsla fairways och tees.

Kombinationen av olika ingredienser, av både organiskt och mineraliskt ursprung