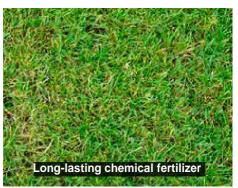

## **CONTROLLED** ORGANIC RELEASE

The nutrient release time of DCM fertilizers has been measured by several laboratories. To characterize the duration of effectiveness of its 100 % organic fertilizers, DCM has introduced the C.O.R.® value (Controlled Organic Release). This value indicates the number of days during which the fertilizer releases its nutrients in a controlled and gradual manner. DCM's innovation, DCM Turf-Mix, is even an organo-mineral fertilizer with an action of 100-150 days.

CONTINUOUS GRASS

GROWTH

ORGANO-MINERAL FERTILIZER
WITH EXTRA LONG-LASTING
ACTION

LESS LEACHING