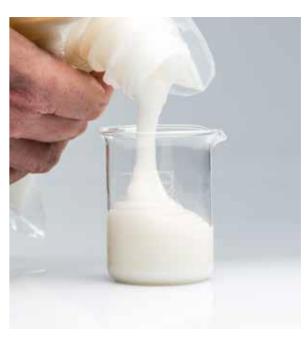

#### NK 9-5 – 45 % TOTAL AMINO ACIDS

DCM Viscotec® Blue combines a high content of 9% nitrogen (N) of vegetable origin with 5 % potassium ( $K_2O$ ) for a quick effect on both growth and turf color.

Thanks to its gel formulation, DCM Viscotec® Blue is highly concentrated and allows easy dosing. The product is highly water-soluble and the stirred, diluted solution remains stable (no precipitation). 100% organic and low in EC!