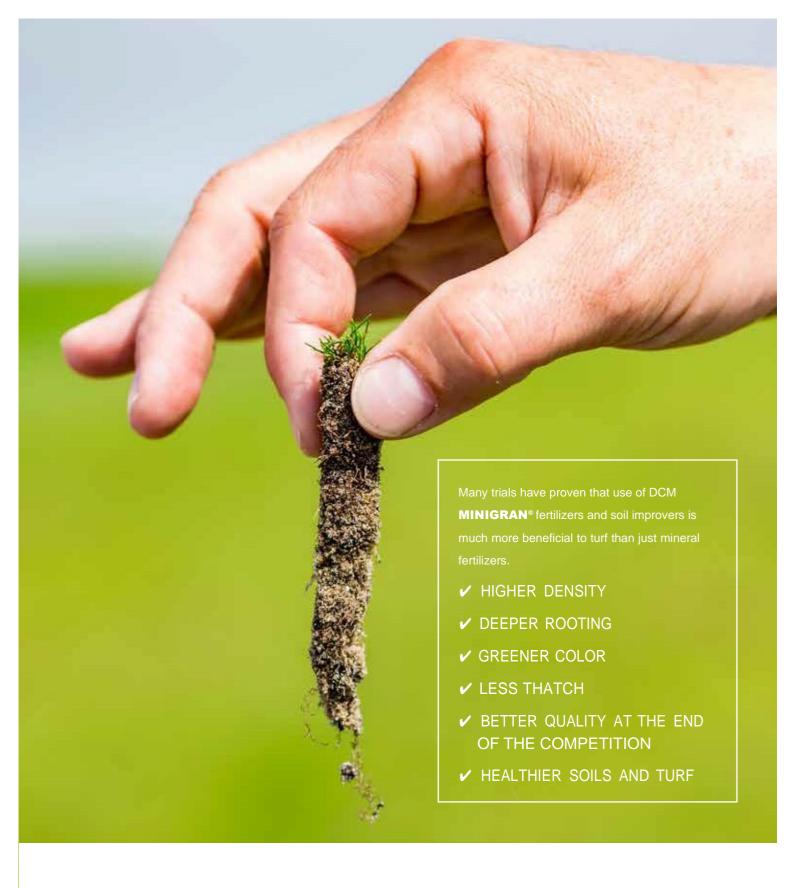

Healthy turf provides a denser, deeper rooting and greener turf.

### **IMPROVED** ROOTING

MICROBIAL SOIL CONDITIONERS

### **IMPROVED** ROOT DEVELOPMENT

A deep and well-developed root system is important for a strong turf, more resistant against treading and stressful situations. To stimulate (re)growth of roots, DCM has specific products like DCM Vivifos® in its range. The combination of mineral and organic phosphorus sources in DCM Vivifos® ensure a quick and long-lasting phosphorus action and stronger and deeper root taking at sowing, reseeding, putting down sod as well as when aerating the soil.

DEEP AND ACTIVE ROOTS

CLOSED AND STRONG TURF