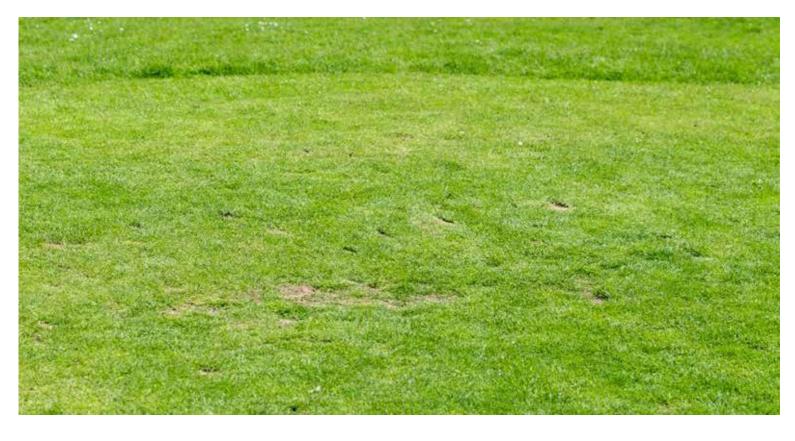

#### **DCM VIVIMUS® LAWN**

Unique organic soil improver to be used during reseeding or after scarification. Apart from play damage and molehills, also damage by moqsuito larvae and grubs can cause bald spots. To prevent these open spaces from being overtaken by weeds and moss, you have to act quickly: use DCM Vivimus® Lawn in combination with grass seed. Thanks to its composition with lava and sand, this organic soil improver mixes well with soil and ensures a better air-humidity ratio in the top layer and an ideal root environment. A layer of DCM Vivimus® Lawn protects the grass seed against drought, wind, birds, etc. and will make overseeding successful.

Top class product for repairing bald, burnt spots in the turf.