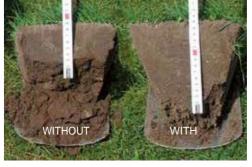

### **IMPROVED** ROOT DEVELOPMENT

A deep and well-developed root system is important for a strong turf, more resistant against treading and stressful situations. To stimulate (re)growth of roots, DCM has specific products like DCM Vivifos® in its range. The combination of mineral and organic phosphorus sources in DCM Vivifos® ensure a quick and long-lasting phosphorus action and stronger and deeper root taking at sowing, reseeding, putting down sod as well as when aerating the soil.

DEEP AND ACTIVE ROOTS

CLOSED AND STRONG TURF